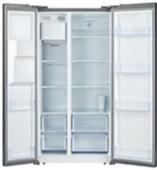

## Side by Side Refrigerator with Automatic Ice Maker Model number BCD-606WHI

## Side by Side Refrigerator with Automatic Ice Maker Model number BCD-606WHI

- Modeo number:BCD-606WHI With auto ice maker
- Net capacity 556 litres
- X Dimension(Size): 911mm\*706mm\*1780mm
- X Load Capacity: Unit/40 feet HQ continuer:48 pcs
- X The doors can be made in PCM/VCM/Glass/Stainless steel in different colors.

- Modeo number:BCD-606WHI
  With auto ice maker
- **X** Net capacity 556 litres
- X Dimension(Size): 911mm\*706mm\*1780mm
- X Load Capacity:
  Unit/40 feet H0 continuer :48 pcs
- \*\* The doors can be made in PCM/VCM/Glass/Stainless steel in different colors.