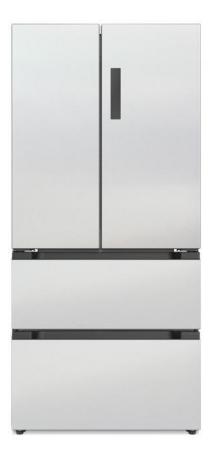

# French Door Refrigerator Model number BCD-513W.

# French Door Refrigerator Model number BCD-566W.

Model number:BCD-446W / BCD-450W / BCD-505W / BCD-585W The physical photos of the above three refrigerators are as follows, only the difference in net capacity(Liters).