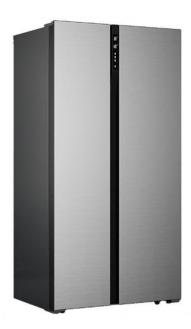

### Side by Side Refrigerator with Bar

Model number:BCD-518W with bar / BCD-606W with bar / BCD-646W with bar The physical photos of the above three refrigerators are as follows, only the difference in net capacity(Liters).