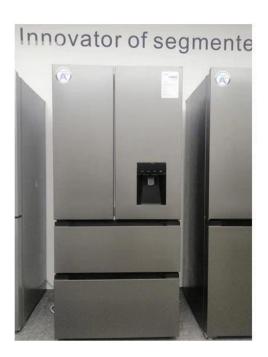

# French door Refrigerator with water dispenser Model number:BCD-448WD / BCD-523WD / BCD-575WD The physical photos of the above three refrigerators are as follows, only the difference in net capacity(Liters).

French door Refrigerator with water dispenser
Model number:BCD-448WD / BCD-523WD / BCD-575WD
The physical photos of the above three refrigerators are as follows, only the difference in net capacity(Liters).