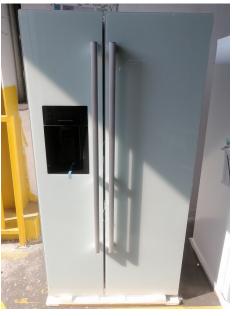

## Side by Side Refrigerator with Automatic Ice Maker Model number BCD-606WHI

## Side by Side Refrigerator with Automatic Ice Maker Model number BCD-606WHI

- Modeo number:BCD-606WHI With auto ice maker
- Net capacity 556 litres
- X Dimension(Size): 911mm\*706mm\*1780mm
- X Load Capacity: Unit/40 feet HQ continuer:48 pcs
- X The doors can be made in PCM/VCM/Glass/Stainless steel in different colors.

- Modeo number:BCD-606WHI
  With auto ice maker
- **X** Net capacity 556 litres
- X Dimension(Size): 911mm\*706mm\*1780mm
- X Load Capacity:
  Unit/40 feet H0 continuer :48 pcs
- \*\* The doors can be made in PCM/VCM/Glass/Stainless steel in different colors.

# Side by Side Refrigerator with Automatic Ice Maker Model number BCD-606WHI

- Modeo number:BCD-606WHI
  With auto ice maker
- **X** Net capacity:556 litres
- X Dimension(Size): 911mm\*706mm\*1780mm
- X Load Capacity: Unit/40 feet HQ continuer :48 pcs
- X The doors can be made in PCM/VCM/Glass/Stainless steel in different colors.