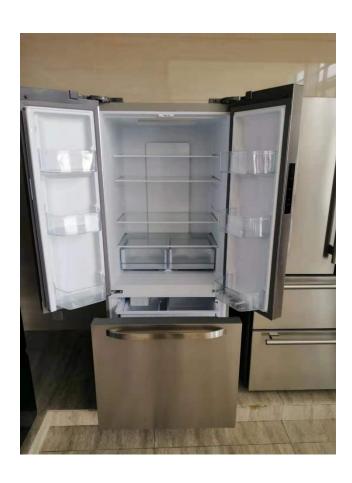

### French door Refrigerator

Model number: BCD-448W / BCD-523W / BCD-575W

The physical photos of the above three refrigerators are as follows, only the difference in net capacity(Liters).

### French door Refrigerator

Model number:BCD-448W / BCD-523W / BCD-575W

The physical photos of the above three refrigerators are as follows, only the difference in net capacity(Liters).