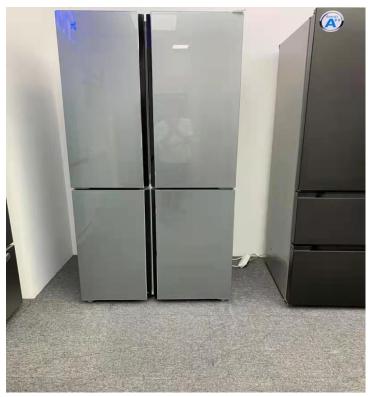

(Different colors option)

Cross door Refrigerator with water dispenser
Model number:BCD-446WD / BCD-450WD / BCD-505WD / BCD-585WD
The physical photos of the above three refrigerators are as follows, only the difference in net capacity(Liters).

# Cross door Refrigerator with water dispenser Model number:BCD-446WD / BCD-450WD / BCD-505WD / BCD-585WD The physical photos of the above three refrigerators are as follows, only the difference in net capacity(Liters).