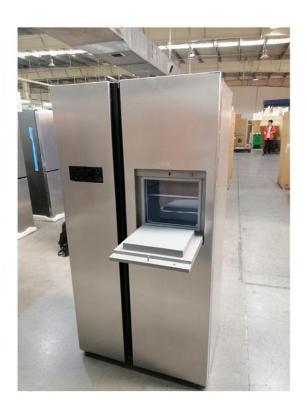

## Side by Side Refrigerator with Automatic Ice Maker Model number BCD-606WHI

## Side by Side Refrigerator with Automatic Ice Maker Model number BCD-606WHI

- Modeo number:BCD-606WHI With auto ice maker
- Net capacity 556 litres
- X Dimension(Size): 911mm\*706mm\*1780mm
- X Load Capacity: Unit/40 feet HQ continuer:48 pcs
- X The doors can be made in PCM/VCM/Glass/Stainless steel in different colors.

- Modeo number:BCD-606WHI
  With auto ice maker
- **X** Net capacity 556 litres
- X Dimension(Size): 911mm\*706mm\*1780mm
- X Load Capacity:
  Unit/40 feet H0 continuer :48 pcs
- \*\* The doors can be made in PCM/VCM/Glass/Stainless steel in different colors.