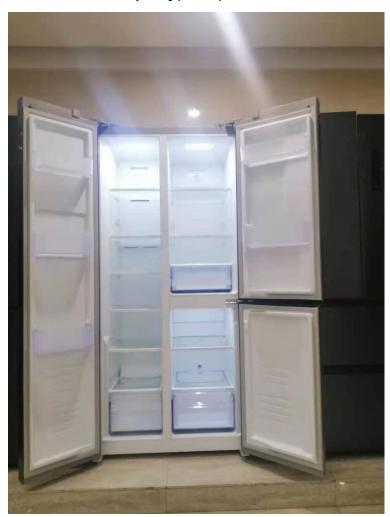

### Side by Side Refrigerator with Bar

Model number:BCD-518W with bar / BCD-606W with bar / BCD-646W with bar The physical photos of the above three refrigerators are as follows, only the difference in net capacity(Liters).