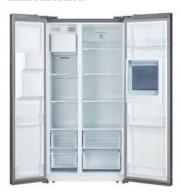

### Side by Side Refrigerator with Automatic Ice Maker and Bar Model number BCD-606WHIT

- \* Modeo number:BCD-606WHIT
  With auto ice maker and mini bar
- Net capacity:556 litres
   Dimension:911mm\*706mm\*1780mm
   Load Capacity(Unit/40 feet HQ contianer :48 pcs
- \*\* The doors can be made in PCM/VCM/ Glass/Stainless steel material in different colors.

- Modeo number:BCD-606WHI
  With auto ice maker and mini bar
- **X** Net capacity:**556 litres**
- X Dimension(Size): 911mm\*706mm\*1780mm
- X Load Capacity: Unit/40 feet HQ continuer :48 pcs
- X The doors can be made in PCM/VCM/Glass/Stainless steel in different colors.