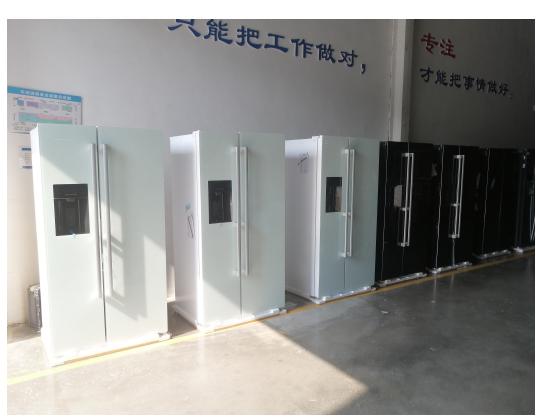

### Side by Side Refrigerator with Bar

Model number:BCD-518W with bar / BCD-606W with bar / BCD-646W with bar The physical photos of the above three refrigerators are as follows, only the difference in net capacity(Liters).