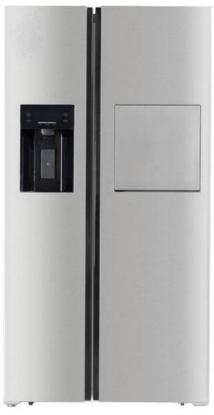

### Side by Side Refrigerator with Automatic Ice Maker and Bar Model number BCD-606WHIT

- \* Modeo number:BCD-606WHIT
  With auto ice maker and mini bar
- Net capacity:556 litres
   Dimension:911mm\*706mm\*1780mm
   Load Capacity(Unit/40 feet HQ contianer :48 pcs
- \*\* The doors can be made in PCM/VCM/ Glass/Stainless steel material in different colors.

- Modeo number:BCD-606WHI
  With auto ice maker and mini bar
- **X** Net capacity:**556 litres**
- X Dimension(Size): 911mm\*706mm\*1780mm
- X Load Capacity: Unit/40 feet HQ continuer :48 pcs
- X The doors can be made in PCM/VCM/Glass/Stainless steel in different colors.