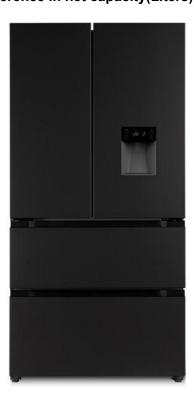

# French door Refrigerator with water dispenser Model number:BCD-448WD / BCD-523WD / BCD-575WD The physical photos of the above three refrigerators are as follows, only the difference in net capacity(Liters).

French door Refrigerator with water dispenser
Model number:BCD-448WD / BCD-523WD / BCD-575WD
The physical photos of the above three refrigerators are as follows, only the difference in net capacity(Liters).