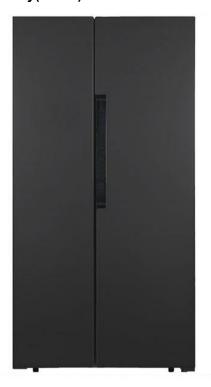

## Side by Side Refrigerator with Automatic Ice Maker Model number BCD-606WHI

## Side by Side Refrigerator with Automatic Ice Maker Model number BCD-606WHI

- Modeo number:BCD-606WHI With auto ice maker
- Net capacity 556 litres
- X Dimension(Size): 911mm\*706mm\*1780mm
- X Load Capacity: Unit/40 feet HQ continuer:48 pcs
- X The doors can be made in PCM/VCM/Glass/Stainless steel in different colors.