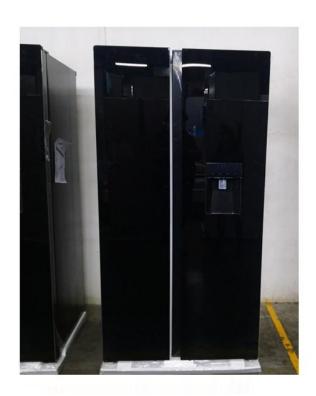

### Side by Side Refrigerator with Bar

Model number:BCD-518W with bar / BCD-606W with bar / BCD-646W with bar The physical photos of the above three refrigerators are as follows, only the difference in net capacity(Liters).