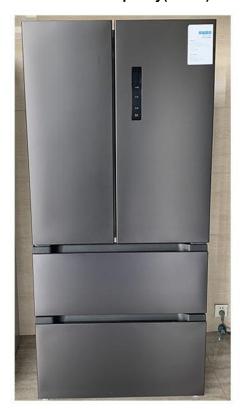

### French door Refrigerator

Model number: BCD-448W / BCD-523W / BCD-575W

The physical photos of the above three refrigerators are as follows, only the difference in net capacity(Liters).

### French door Refrigerator

Model number:BCD-448W / BCD-523W / BCD-575W

The physical photos of the above three refrigerators are as follows, only the difference in net capacity(Liters).