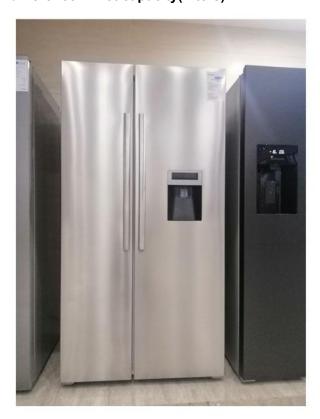

### Side by Side Refrigerator with Bar

Model number:BCD-518W with bar / BCD-606W with bar / BCD-646W with bar The physical photos of the above three refrigerators are as follows, only the difference in net capacity(Liters).