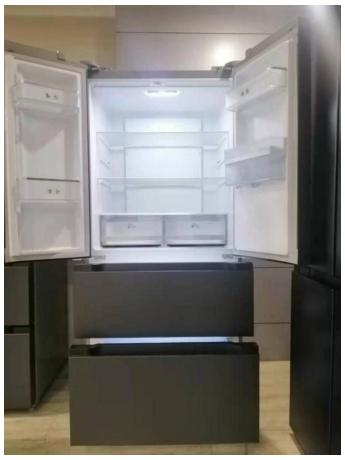

### French door Refrigerator

Model number: BCD-448W / BCD-523W / BCD-575W

The physical photos of the above three refrigerators are as follows, only the difference in net capacity(Liters).

### French door Refrigerator

Model number:BCD-448W / BCD-523W / BCD-575W

The physical photos of the above three refrigerators are as follows, only the difference in net capacity(Liters).