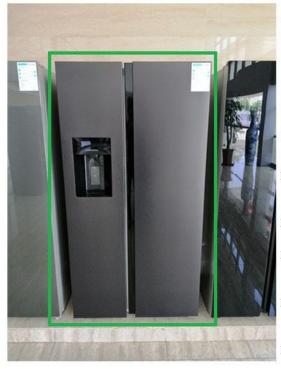

### Side by Side Refrigerator with Bar

Model number:BCD-518W with bar / BCD-606W with bar / BCD-646W with bar The physical photos of the above three refrigerators are as follows, only the difference in net capacity(Liters).