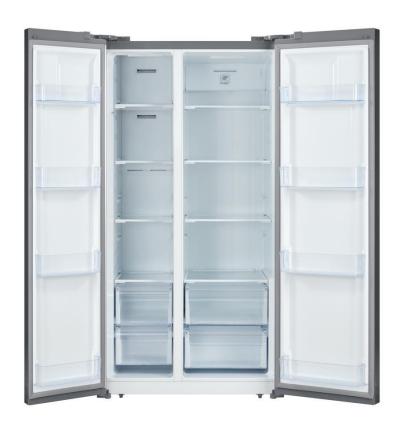

### Side by Side Refrigerator with Bar

Model number:BCD-518W with bar / BCD-606W with bar / BCD-646W with bar The physical photos of the above three refrigerators are as follows, only the difference in net capacity(Liters).