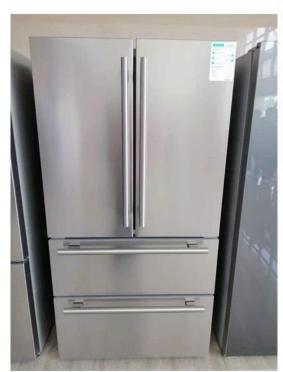

# French Door Refrigerator Model number BCD-513W.

# French Door Refrigerator Model number BCD-566W.

Model number:BCD-446W / BCD-450W / BCD-505W / BCD-585W The physical photos of the above three refrigerators are as follows, only the difference in net capacity(Liters).