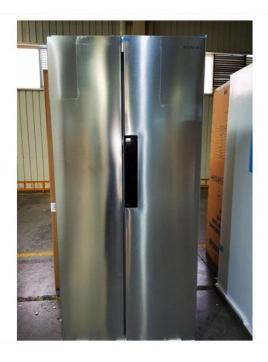

### Side by Side Refrigerator with Bar

Model number:BCD-518W with bar / BCD-606W with bar / BCD-646W with bar The physical photos of the above three refrigerators are as follows, only the difference in net capacity(Liters).