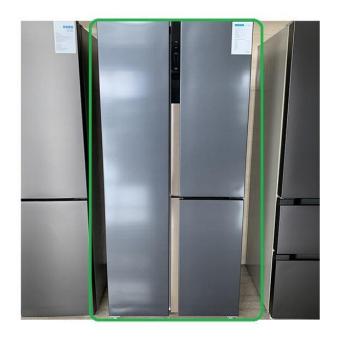

### Side by Side Refrigerator with Bar

Model number:BCD-518W with bar / BCD-606W with bar / BCD-646W with bar The physical photos of the above three refrigerators are as follows, only the difference in net capacity(Liters).