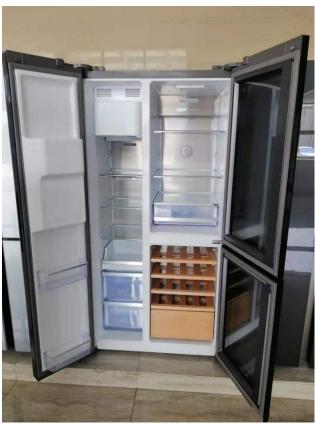

### T door Refrigerator

### T door Refrigerator

T door Refrigerator with wine cooler and auto ice maker Model number BCD-562W (under test)