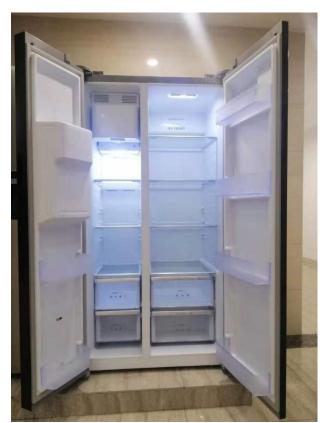

## Side by Side Refrigerator with Automatic Ice Maker and Bar Model number BCD-606WHIT

(Different colors option)