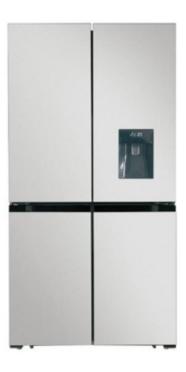

# Cross door Refrigerator with water dispenser Model number:BCD-446WD / BCD-450WD / BCD-505WD / BCD-585WD The physical photos of the above three refrigerators are as follows, only the difference in net capacity(Liters).