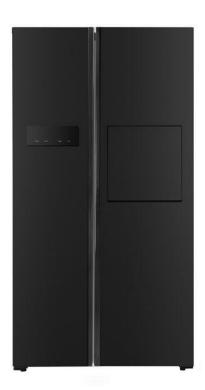

### Side by Side Refrigerator with Bar

Model number:BCD-518W with bar / BCD-606W with bar / BCD-646W with bar The physical photos of the above three refrigerators are as follows, only the difference in net capacity(Liters).