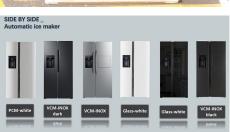

### Side by Side Refrigerator with Automatic Ice Maker and Bar Model number BCD-606WHIT

- \* Modeo number:BCD-606WHIT
  With auto ice maker and mini bar
- Net capacity:556 litres
   Dimension:911mm\*706mm\*1780mm
   Load Capacity(Unit/40 feet HQ contianer :48 pcs
- \*\* The doors can be made in PCM/VCM/ Glass/Stainless steel material in different colors.

- Modeo number:BCD-606WHI
  With auto ice maker and mini bar
- **X** Net capacity:**556 litres**
- X Dimension(Size): 911mm\*706mm\*1780mm
- X Load Capacity: Unit/40 feet HQ continuer :48 pcs
- X The doors can be made in PCM/VCM/Glass/Stainless steel in different colors.

## Side by Side Refrigerator with Automatic Ice Maker and Bar Model number BCD-606WHIT

(Different colors option)