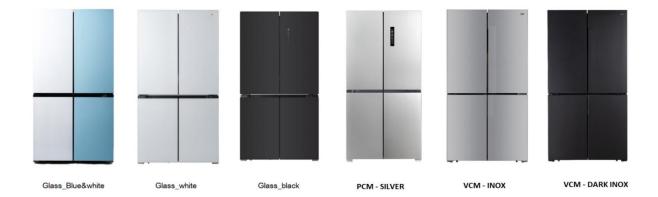

### Side by Side Refrigerator with Automatic Ice Maker and Bar Model number BCD-606WHIT

- \* Modeo number:BCD-606WHIT
  With auto ice maker and mini bar
- Net capacity:556 litres
   Dimension:911mm\*706mm\*1780mm
   Load Capacity(Unit/40 feet HQ contianer :48 pcs
- \*\* The doors can be made in PCM/VCM/ Glass/Stainless steel material in different colors.

## Side by Side Refrigerator with Automatic Ice Maker and Bar Model number BCD-606WHIT

(Different colors option)