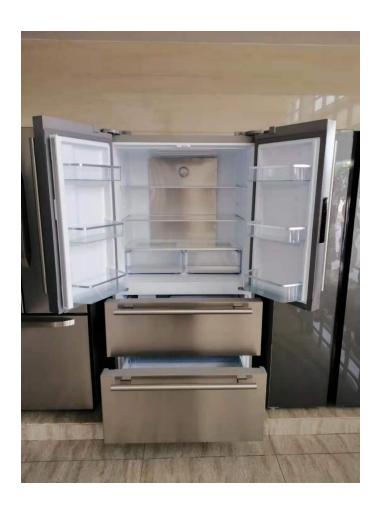

# French door Refrigerator with water dispenser Model number:BCD-448WD / BCD-523WD / BCD-575WD The physical photos of the above three refrigerators are as follows, only the difference in net capacity(Liters).

French door Refrigerator with water dispenser
Model number:BCD-448WD / BCD-523WD / BCD-575WD
The physical photos of the above three refrigerators are as follows, only the difference in net capacity(Liters).