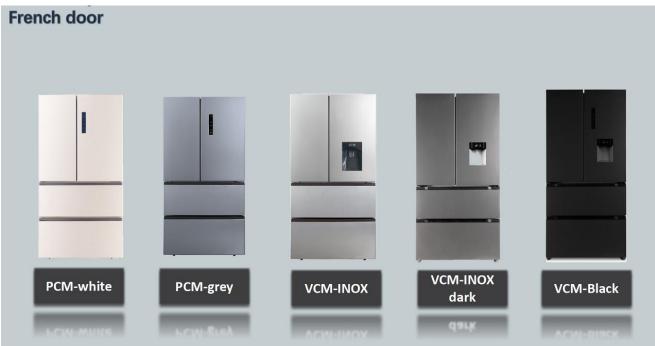

### French door Refrigerator

Model number: BCD-448W / BCD-523W / BCD-575W

The physical photos of the above three refrigerators are as follows, only the difference in net capacity(Liters).

### French door Refrigerator

Model number:BCD-448W / BCD-523W / BCD-575W

The physical photos of the above three refrigerators are as follows, only the difference in net capacity(Liters).