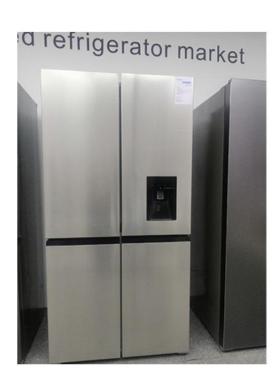

# Cross door Refrigerator with water dispenser Model number:BCD-446WD / BCD-450WD / BCD-505WD / BCD-585WD The physical photos of the above three refrigerators are as follows, only the difference in net capacity(Liters).