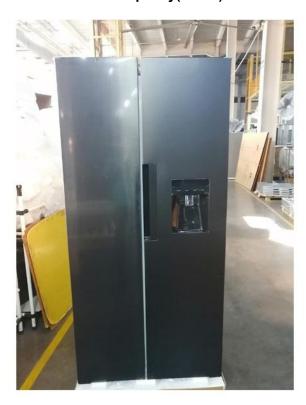

### Side by Side Refrigerator with Bar

Model number:BCD-518W with bar / BCD-606W with bar / BCD-646W with bar The physical photos of the above three refrigerators are as follows, only the difference in net capacity(Liters).