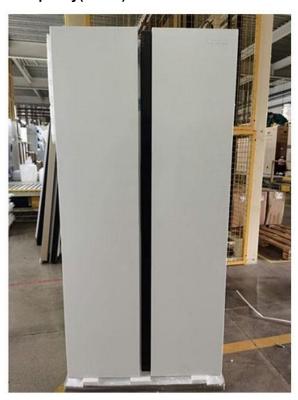

### Side by Side Refrigerator with Bar

Model number:BCD-518W with bar / BCD-606W with bar / BCD-646W with bar The physical photos of the above three refrigerators are as follows, only the difference in net capacity(Liters).