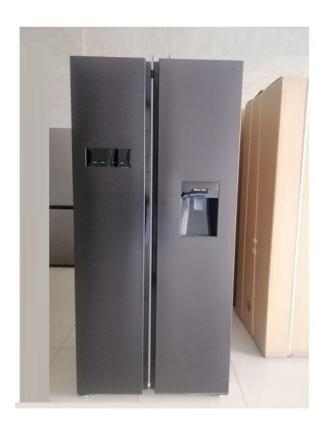

### Side by Side Refrigerator with Bar

Model number:BCD-518W with bar / BCD-606W with bar / BCD-646W with bar The physical photos of the above three refrigerators are as follows, only the difference in net capacity(Liters).