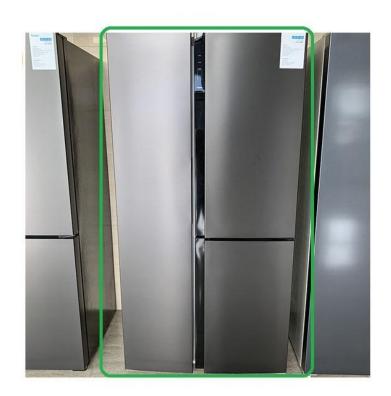

### Side by Side Refrigerator with Bar

Model number:BCD-518W with bar / BCD-606W with bar / BCD-646W with bar The physical photos of the above three refrigerators are as follows, only the difference in net capacity(Liters).