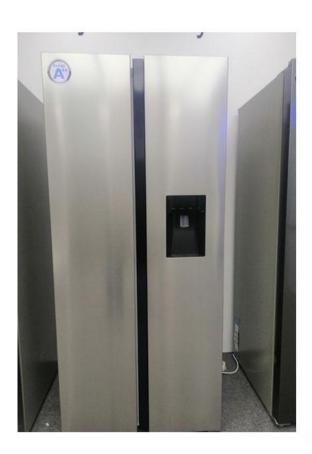

### Side by Side Refrigerator with Bar

Model number:BCD-518W with bar / BCD-606W with bar / BCD-646W with bar The physical photos of the above three refrigerators are as follows, only the difference in net capacity(Liters).