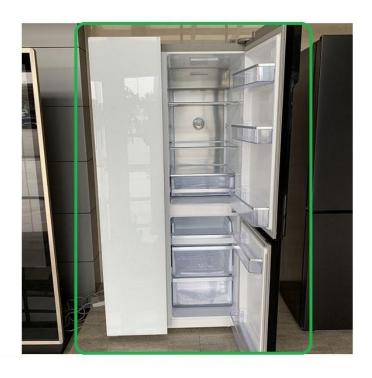

### Side by Side Refrigerator with Bar

Model number:BCD-518W with bar / BCD-606W with bar / BCD-646W with bar The physical photos of the above three refrigerators are as follows, only the difference in net capacity(Liters).