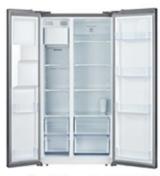

## Side by Side Refrigerator with Automatic Ice Maker Model number BCD-606WHI

- Modeo number:BCD-606WHI With auto ice maker
- Net capacity 556 litres
- X Dimension(Size): 911mm\*706mm\*1780mm
- X Load Capacity: Unit/40 feet HQ continuer:48 pcs
- X The doors can be made in PCM/VCM/Glass/Stainless steel in different colors.

- Modeo number:BCD-606WHI
  With auto ice maker
- **X** Net capacity 556 litres
- X Dimension(Size): 911mm\*706mm\*1780mm
- X Load Capacity:
  Unit/40 feet H0 continuer :48 pcs
- \*\* The doors can be made in PCM/VCM/Glass/Stainless steel in different colors.

# Side by Side Refrigerator with Automatic Ice Maker Model number BCD-606WHI

- Modeo number:BCD-606WHI
  With auto ice maker
- **X** Net capacity:556 litres
- X Dimension(Size): 911mm\*706mm\*1780mm
- X Load Capacity: Unit/40 feet HQ continuer :48 pcs
- X The doors can be made in PCM/VCM/Glass/Stainless steel in different colors.