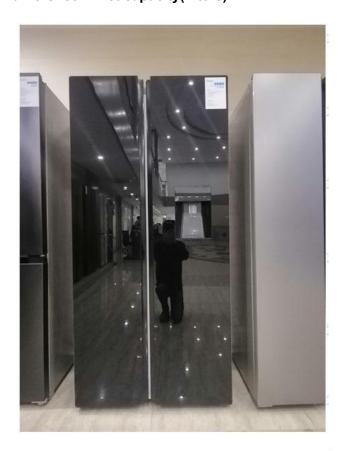

### Side by Side Refrigerator with Bar

Model number:BCD-518W with bar / BCD-606W with bar / BCD-646W with bar The physical photos of the above three refrigerators are as follows, only the difference in net capacity(Liters).