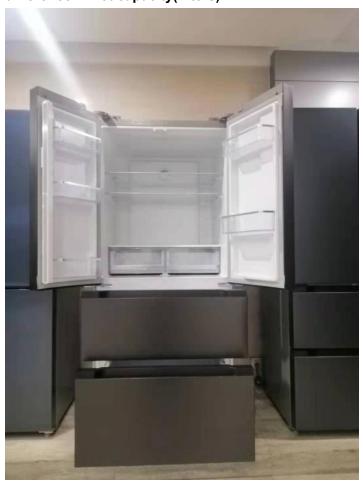

### French door Refrigerator

Model number: BCD-448W / BCD-523W / BCD-575W

The physical photos of the above three refrigerators are as follows, only the difference in net capacity(Liters).

### French door Refrigerator

Model number:BCD-448W / BCD-523W / BCD-575W

The physical photos of the above three refrigerators are as follows, only the difference in net capacity(Liters).