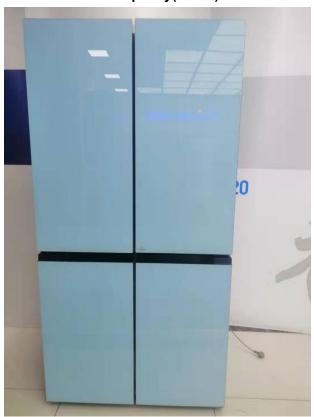

(Different colors option)

Cross door Refrigerator with water dispenser
Model number:BCD-446WD / BCD-450WD / BCD-505WD / BCD-585WD
The physical photos of the above three refrigerators are as follows, only the difference in net capacity(Liters).

# Cross door Refrigerator with water dispenser Model number:BCD-446WD / BCD-450WD / BCD-505WD / BCD-585WD The physical photos of the above three refrigerators are as follows, only the difference in net capacity(Liters).