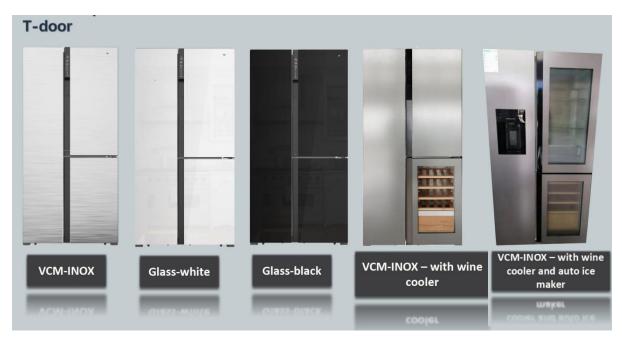

### T door Refrigerator

### T door Refrigerator

T door Refrigerator with wine cooler and auto ice maker Model number BCD-562W (under test)