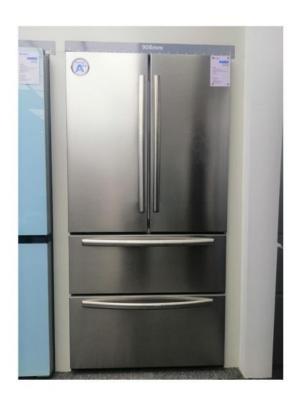

### French door Refrigerator

Model number: BCD-448W / BCD-523W / BCD-575W

The physical photos of the above three refrigerators are as follows, only the difference in net capacity(Liters).

### French door Refrigerator

Model number:BCD-448W / BCD-523W / BCD-575W

The physical photos of the above three refrigerators are as follows, only the difference in net capacity(Liters).