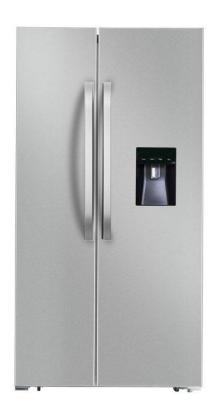

### Side by Side Refrigerator with Bar

Model number:BCD-518W with bar / BCD-606W with bar / BCD-646W with bar The physical photos of the above three refrigerators are as follows, only the difference in net capacity(Liters).