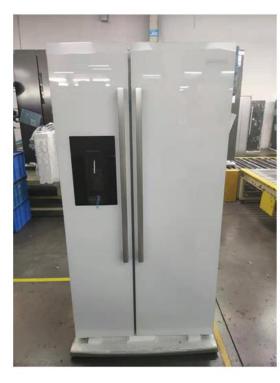

### Side by Side Refrigerator with Automatic Ice Maker and Bar Model number BCD-606WHIT

- \* Modeo number:BCD-606WHIT
  With auto ice maker and mini bar
- Net capacity:556 litres
   Dimension:911mm\*706mm\*1780mm
   Load Capacity(Unit/40 feet HQ contianer :48 pcs
- \*\* The doors can be made in PCM/VCM/ Glass/Stainless steel material in different colors.

- Modeo number:BCD-606WHI
  With auto ice maker and mini bar
- **X** Net capacity:**556 litres**
- X Dimension(Size): 911mm\*706mm\*1780mm
- X Load Capacity: Unit/40 feet HQ continuer :48 pcs
- X The doors can be made in PCM/VCM/Glass/Stainless steel in different colors.