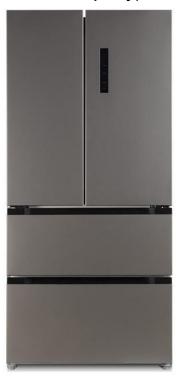

### French door Refrigerator

Model number: BCD-448W / BCD-523W / BCD-575W

The physical photos of the above three refrigerators are as follows, only the difference in net capacity(Liters).

### French door Refrigerator

Model number:BCD-448W / BCD-523W / BCD-575W

The physical photos of the above three refrigerators are as follows, only the difference in net capacity(Liters).