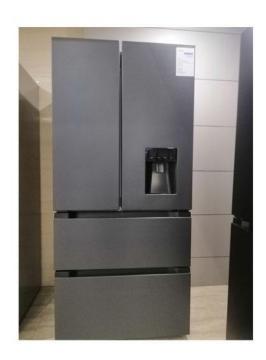

# French door Refrigerator with water dispenser Model number:BCD-448WD / BCD-523WD / BCD-575WD The physical photos of the above three refrigerators are as follows, only the difference in net capacity(Liters).

French door Refrigerator with water dispenser
Model number:BCD-448WD / BCD-523WD / BCD-575WD
The physical photos of the above three refrigerators are as follows, only the difference in net capacity(Liters).