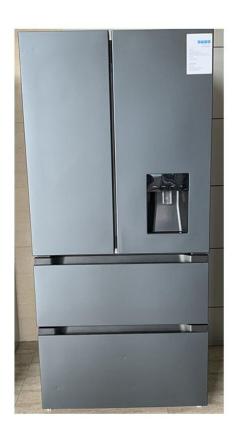

# French door Refrigerator with water dispenser Model number:BCD-448WD / BCD-523WD / BCD-575WD The physical photos of the above three refrigerators are as follows, only the difference in net capacity(Liters).

French door Refrigerator with water dispenser
Model number:BCD-448WD / BCD-523WD / BCD-575WD
The physical photos of the above three refrigerators are as follows, only the difference in net capacity(Liters).