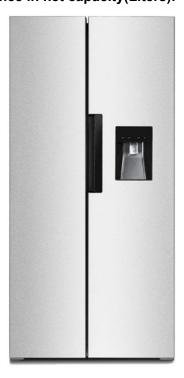

### Side by Side Refrigerator with Automatic Ice Maker and Bar Model number BCD-606WHIT

- \* Modeo number:BCD-606WHIT
  With auto ice maker and mini bar
- Net capacity:556 litres
   Dimension:911mm\*706mm\*1780mm
   Load Capacity(Unit/40 feet HQ contianer :48 pcs
- \*\* The doors can be made in PCM/VCM/ Glass/Stainless steel material in different colors.

- Modeo number:BCD-606WHI
  With auto ice maker and mini bar
- **X** Net capacity:**556 litres**
- X Dimension(Size): 911mm\*706mm\*1780mm
- X Load Capacity: Unit/40 feet HQ continuer :48 pcs
- X The doors can be made in PCM/VCM/Glass/Stainless steel in different colors.