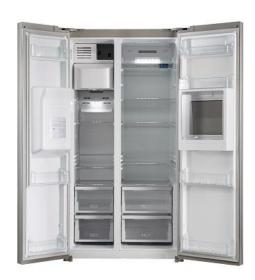

## Side by Side Refrigerator with Automatic Ice Maker Model number BCD-606WHI

## Side by Side Refrigerator with Automatic Ice Maker Model number BCD-606WHI

- Modeo number:BCD-606WHI With auto ice maker
- Net capacity 556 litres
- X Dimension(Size): 911mm\*706mm\*1780mm
- X Load Capacity: Unit/40 feet HQ continuer:48 pcs
- X The doors can be made in PCM/VCM/Glass/Stainless steel in different colors.

- Modeo number:BCD-606WHI
  With auto ice maker
- **X** Net capacity 556 litres
- X Dimension(Size): 911mm\*706mm\*1780mm
- X Load Capacity:
  Unit/40 feet H0 continuer :48 pcs
- \*\* The doors can be made in PCM/VCM/Glass/Stainless steel in different colors.