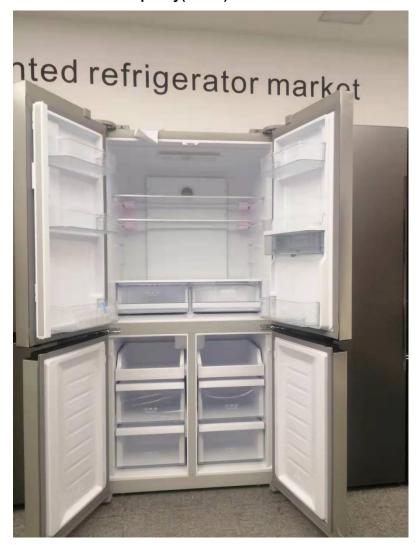

(Different colors option)

Cross door Refrigerator with water dispenser
Model number:BCD-446WD / BCD-450WD / BCD-505WD / BCD-585WD
The physical photos of the above three refrigerators are as follows, only the difference in net capacity(Liters).

# Cross door Refrigerator with water dispenser Model number:BCD-446WD / BCD-450WD / BCD-505WD / BCD-585WD The physical photos of the above three refrigerators are as follows, only the difference in net capacity(Liters).