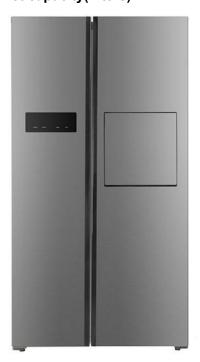

### Side by Side Refrigerator with Bar

Model number:BCD-518W with bar / BCD-606W with bar / BCD-646W with bar The physical photos of the above three refrigerators are as follows, only the difference in net capacity(Liters).