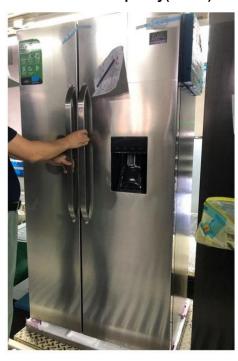

### Side by Side Refrigerator with Bar

Model number:BCD-518W with bar / BCD-606W with bar / BCD-646W with bar The physical photos of the above three refrigerators are as follows, only the difference in net capacity(Liters).