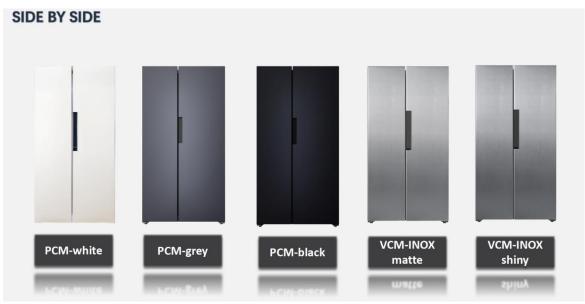

### Side by Side Refrigerator with Automatic Ice Maker and Bar Model number BCD-606WHIT

- \* Modeo number:BCD-606WHIT
  With auto ice maker and mini bar
- Net capacity:556 litres
   Dimension:911mm\*706mm\*1780mm
   Load Capacity(Unit/40 feet HQ contianer :48 pcs
- \*\* The doors can be made in PCM/VCM/ Glass/Stainless steel material in different colors.

- Modeo number:BCD-606WHI
  With auto ice maker and mini bar
- **X** Net capacity:**556 litres**
- X Dimension(Size): 911mm\*706mm\*1780mm
- X Load Capacity: Unit/40 feet HQ continuer :48 pcs
- X The doors can be made in PCM/VCM/Glass/Stainless steel in different colors.

## Side by Side Refrigerator with Automatic Ice Maker and Bar Model number BCD-606WHIT

(Different colors option)