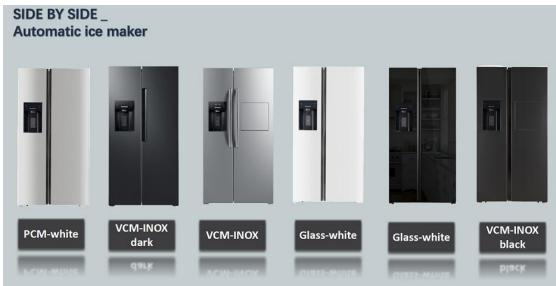

## Side by Side Refrigerator with Automatic Ice Maker and Bar Model number BCD-606WHIT

(Different colors option)

(Different colors option)