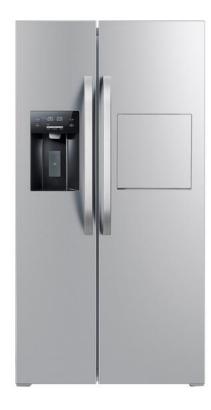

## Side by Side Refrigerator with Automatic Ice Maker Model number BCD-606WHI

- Modeo number:BCD-606WHI With auto ice maker
- Net capacity 556 litres
- X Dimension(Size): 911mm\*706mm\*1780mm
- X Load Capacity: Unit/40 feet HQ continuer:48 pcs
- X The doors can be made in PCM/VCM/Glass/Stainless steel in different colors.

- Modeo number:BCD-606WHI
  With auto ice maker
- **X** Net capacity 556 litres
- X Dimension(Size): 911mm\*706mm\*1780mm
- X Load Capacity:
  Unit/40 feet H0 continuer :48 pcs
- \*\* The doors can be made in PCM/VCM/Glass/Stainless steel in different colors.

# Side by Side Refrigerator with Automatic Ice Maker Model number BCD-606WHI

- Modeo number:BCD-606WHI
  With auto ice maker
- **X** Net capacity:556 litres
- X Dimension(Size): 911mm\*706mm\*1780mm
- X Load Capacity: Unit/40 feet HQ continuer :48 pcs
- X The doors can be made in PCM/VCM/Glass/Stainless steel in different colors.