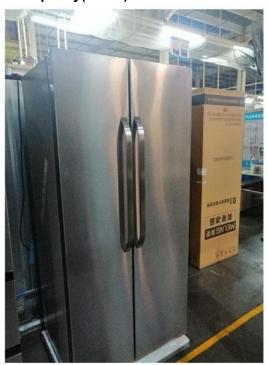

### Side by Side Refrigerator with Bar

Model number:BCD-518W with bar / BCD-606W with bar / BCD-646W with bar The physical photos of the above three refrigerators are as follows, only the difference in net capacity(Liters).