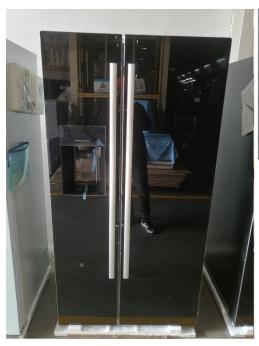

### Side by Side Refrigerator with Automatic Ice Maker and Bar Model number BCD-606WHIT

- \* Modeo number:BCD-606WHIT
  With auto ice maker and mini bar
- Net capacity:556 litres
   Dimension:911mm\*706mm\*1780mm
   Load Capacity(Unit/40 feet HQ contianer :48 pcs
- \*\* The doors can be made in PCM/VCM/ Glass/Stainless steel material in different colors.

- Modeo number:BCD-606WHI
  With auto ice maker and mini bar
- **X** Net capacity:**556 litres**
- X Dimension(Size): 911mm\*706mm\*1780mm
- X Load Capacity: Unit/40 feet HQ continuer :48 pcs
- X The doors can be made in PCM/VCM/Glass/Stainless steel in different colors.