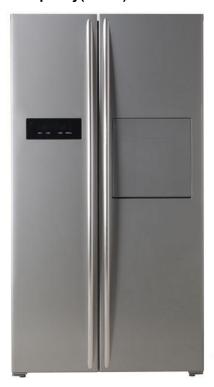

## Side by Side Refrigerator with Automatic Ice Maker Model number BCD-606WHI

## Side by Side Refrigerator with Automatic Ice Maker Model number BCD-606WHI

- Modeo number:BCD-606WHI With auto ice maker
- Net capacity 556 litres
- X Dimension(Size): 911mm\*706mm\*1780mm
- X Load Capacity: Unit/40 feet HQ continuer:48 pcs
- X The doors can be made in PCM/VCM/Glass/Stainless steel in different colors.

- Modeo number:BCD-606WHI
  With auto ice maker
- **X** Net capacity 556 litres
- X Dimension(Size): 911mm\*706mm\*1780mm
- X Load Capacity:
  Unit/40 feet H0 continuer :48 pcs
- \*\* The doors can be made in PCM/VCM/Glass/Stainless steel in different colors.