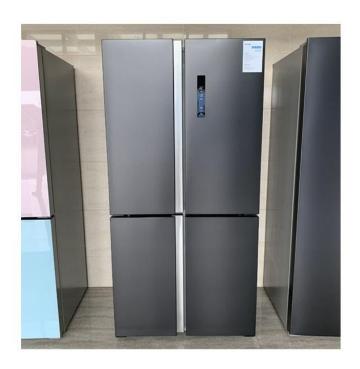

### T door Refrigerator

### T door Refrigerator

T door Refrigerator with wine cooler and auto ice maker Model number BCD-562W (under test)