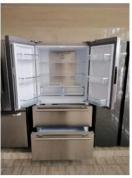

### French door Refrigerator

Model number: BCD-448W / BCD-523W / BCD-575W

The physical photos of the above three refrigerators are as follows, only the difference in net capacity(Liters).

### French door Refrigerator

Model number:BCD-448W / BCD-523W / BCD-575W

The physical photos of the above three refrigerators are as follows, only the difference in net capacity(Liters).