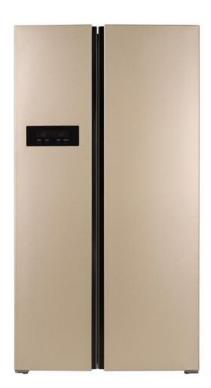

### Side by Side Refrigerator with Automatic Ice Maker and Bar Model number BCD-606WHIT

- \* Modeo number:BCD-606WHIT
  With auto ice maker and mini bar
- Net capacity:556 litres
   Dimension:911mm\*706mm\*1780mm
   Load Capacity(Unit/40 feet HQ contianer :48 pcs
- \*\* The doors can be made in PCM/VCM/ Glass/Stainless steel material in different colors.

- Modeo number:BCD-606WHI
  With auto ice maker and mini bar
- **X** Net capacity:**556 litres**
- X Dimension(Size): 911mm\*706mm\*1780mm
- X Load Capacity: Unit/40 feet HQ continuer :48 pcs
- X The doors can be made in PCM/VCM/Glass/Stainless steel in different colors.

## Side by Side Refrigerator with Automatic Ice Maker and Bar Model number BCD-606WHIT

(Different colors option)