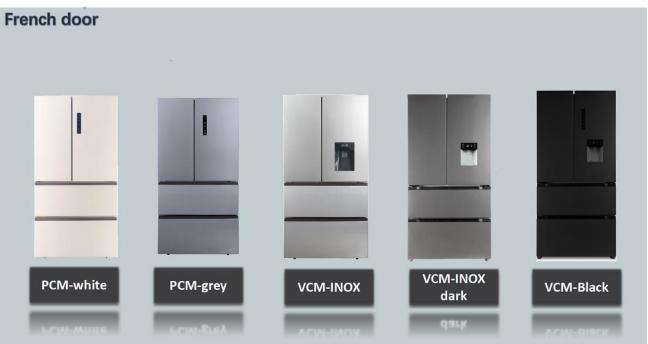

# French door Refrigerator with water dispenser Model number:BCD-448WD / BCD-523WD / BCD-575WD The physical photos of the above three refrigerators are as follows, only the difference in net capacity(Liters).

French door Refrigerator with water dispenser
Model number:BCD-448WD / BCD-523WD / BCD-575WD
The physical photos of the above three refrigerators are as follows, only the difference in net capacity(Liters).