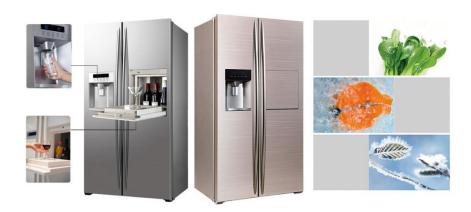

### Side by Side Refrigerator with Automatic Ice Maker and Bar Model number BCD-606WHIT

- \* Modeo number:BCD-606WHIT
  With auto ice maker and mini bar
- Net capacity:556 litres
   Dimension:911mm\*706mm\*1780mm
   Load Capacity(Unit/40 feet HQ contianer :48 pcs
- \*\* The doors can be made in PCM/VCM/ Glass/Stainless steel material in different colors.

- Modeo number:BCD-606WHI
  With auto ice maker and mini bar
- **X** Net capacity:**556 litres**
- X Dimension(Size): 911mm\*706mm\*1780mm
- X Load Capacity: Unit/40 feet HQ continuer :48 pcs
- X The doors can be made in PCM/VCM/Glass/Stainless steel in different colors.