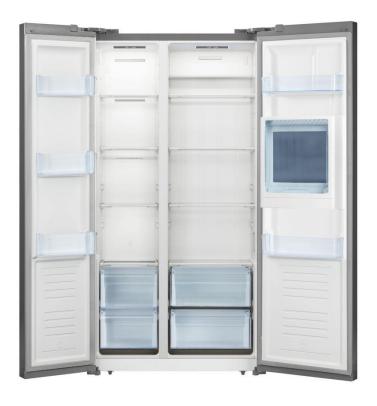

## Side by Side Refrigerator with Automatic Ice Maker Model number BCD-606WHI

## Side by Side Refrigerator with Automatic Ice Maker Model number BCD-606WHI

- Modeo number:BCD-606WHI With auto ice maker
- Net capacity 556 litres
- X Dimension(Size): 911mm\*706mm\*1780mm
- X Load Capacity: Unit/40 feet HQ continuer:48 pcs
- X The doors can be made in PCM/VCM/Glass/Stainless steel in different colors.

- Modeo number:BCD-606WHI
  With auto ice maker
- **X** Net capacity 556 litres
- X Dimension(Size): 911mm\*706mm\*1780mm
- X Load Capacity:
  Unit/40 feet H0 continuer :48 pcs
- \*\* The doors can be made in PCM/VCM/Glass/Stainless steel in different colors.