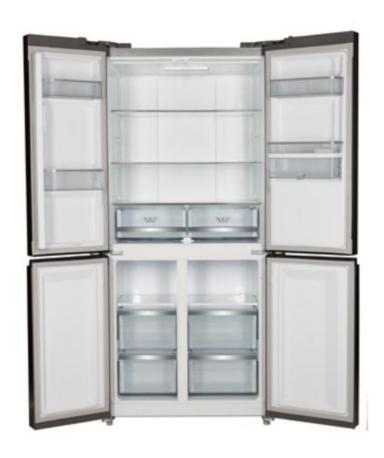

(Different colors option)

Cross door Refrigerator with water dispenser
Model number:BCD-446WD / BCD-450WD / BCD-505WD / BCD-585WD
The physical photos of the above three refrigerators are as follows, only the difference in net capacity(Liters).

# Cross door Refrigerator with water dispenser Model number:BCD-446WD / BCD-450WD / BCD-505WD / BCD-585WD The physical photos of the above three refrigerators are as follows, only the difference in net capacity(Liters).