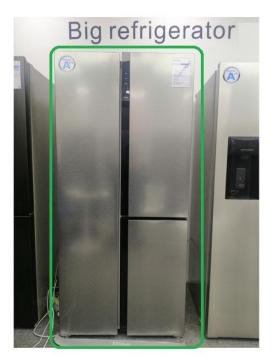

### Side by Side Refrigerator with Bar

Model number:BCD-518W with bar / BCD-606W with bar / BCD-646W with bar The physical photos of the above three refrigerators are as follows, only the difference in net capacity(Liters).