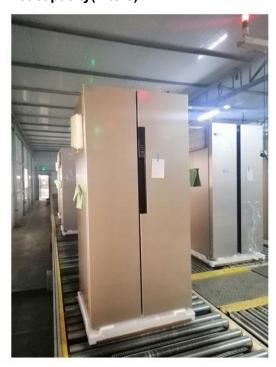

### Side by Side Refrigerator with Bar

Model number:BCD-518W with bar / BCD-606W with bar / BCD-646W with bar The physical photos of the above three refrigerators are as follows, only the difference in net capacity(Liters).