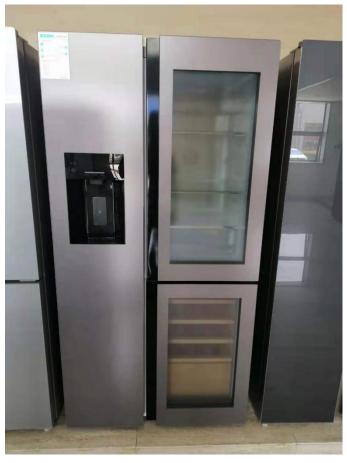

### T door Refrigerator

### T door Refrigerator

T door Refrigerator with wine cooler and auto ice maker Model number BCD-562W (under test)