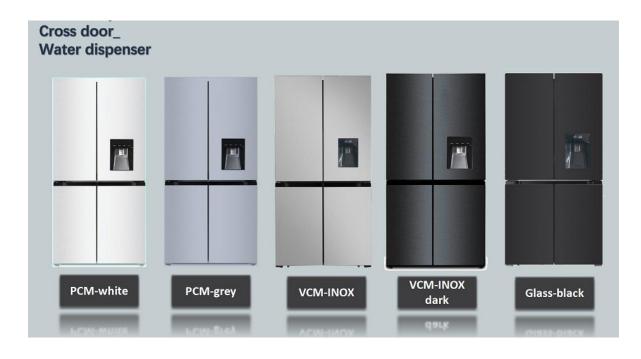

(Different colors option)

Cross door Refrigerator with water dispenser
Model number:BCD-446WD / BCD-450WD / BCD-505WD / BCD-585WD
The physical photos of the above three refrigerators are as follows, only the difference in net capacity(Liters).

# Cross door Refrigerator with water dispenser Model number:BCD-446WD / BCD-450WD / BCD-505WD / BCD-585WD The physical photos of the above three refrigerators are as follows, only the difference in net capacity(Liters).