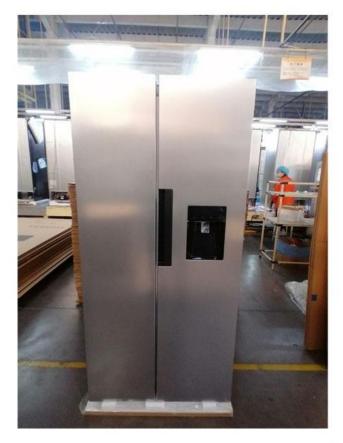

### Side by Side Refrigerator with Bar

Model number:BCD-518W with bar / BCD-606W with bar / BCD-646W with bar The physical photos of the above three refrigerators are as follows, only the difference in net capacity(Liters).