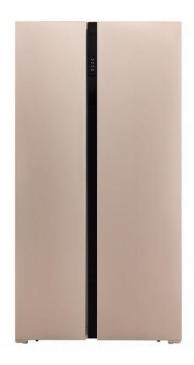

### Side by Side Refrigerator with Bar

Model number:BCD-518W with bar / BCD-606W with bar / BCD-646W with bar The physical photos of the above three refrigerators are as follows, only the difference in net capacity(Liters).