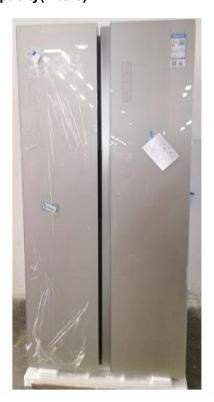

### Side by Side Refrigerator with Bar

Model number:BCD-518W with bar / BCD-606W with bar / BCD-646W with bar The physical photos of the above three refrigerators are as follows, only the difference in net capacity(Liters).