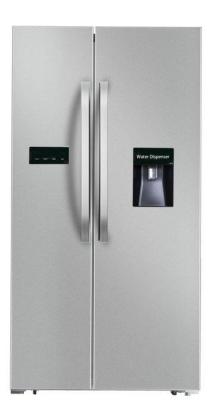

## Side by Side Refrigerator with Automatic Ice Maker Model number BCD-606WHI

## Side by Side Refrigerator with Automatic Ice Maker Model number BCD-606WHI

- Modeo number:BCD-606WHI With auto ice maker
- Net capacity 556 litres
- X Dimension(Size): 911mm\*706mm\*1780mm
- X Load Capacity: Unit/40 feet HQ continuer:48 pcs
- X The doors can be made in PCM/VCM/Glass/Stainless steel in different colors.

- Modeo number:BCD-606WHI
  With auto ice maker
- **X** Net capacity 556 litres
- X Dimension(Size): 911mm\*706mm\*1780mm
- X Load Capacity:
  Unit/40 feet H0 continuer :48 pcs
- \*\* The doors can be made in PCM/VCM/Glass/Stainless steel in different colors.

# Side by Side Refrigerator with Automatic Ice Maker Model number BCD-606WHI

- Modeo number:BCD-606WHI
  With auto ice maker
- **X** Net capacity:556 litres
- X Dimension(Size): 911mm\*706mm\*1780mm
- X Load Capacity: Unit/40 feet HQ continuer :48 pcs
- X The doors can be made in PCM/VCM/Glass/Stainless steel in different colors.