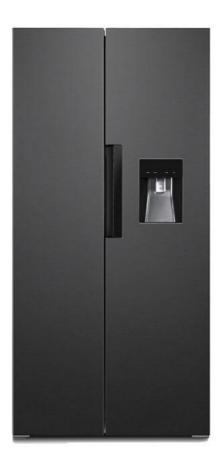

### Side by Side Refrigerator with Bar

Model number:BCD-518W with bar / BCD-606W with bar / BCD-646W with bar The physical photos of the above three refrigerators are as follows, only the difference in net capacity(Liters).