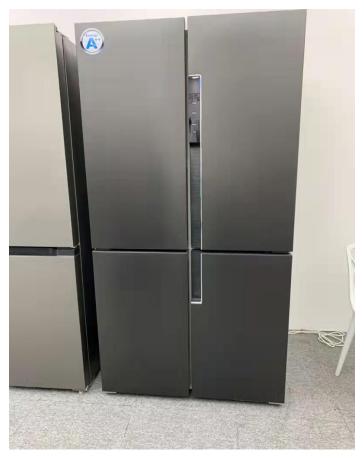

(Different colors option)

Cross door Refrigerator with water dispenser
Model number:BCD-446WD / BCD-450WD / BCD-505WD / BCD-585WD
The physical photos of the above three refrigerators are as follows, only the difference in net capacity(Liters).

# Cross door Refrigerator with water dispenser Model number:BCD-446WD / BCD-450WD / BCD-505WD / BCD-585WD The physical photos of the above three refrigerators are as follows, only the difference in net capacity(Liters).