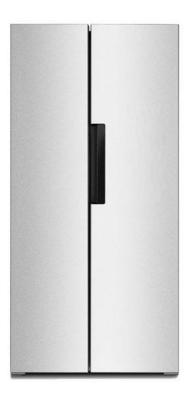

### Side by Side Refrigerator with Bar

Model number:BCD-518W with bar / BCD-606W with bar / BCD-646W with bar The physical photos of the above three refrigerators are as follows, only the difference in net capacity(Liters).