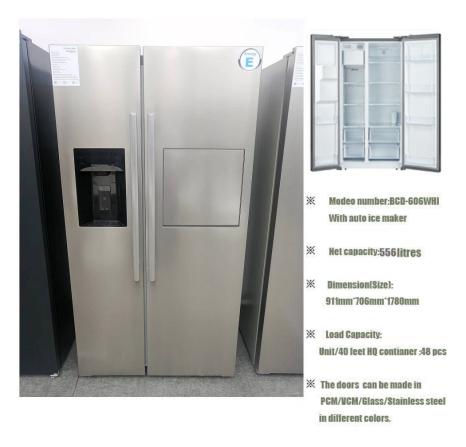

# Side by Side Refrigerator with Automatic Ice Maker Model number BCD-606WHI

- Modeo number:BCD-606WHI
  With auto ice maker
- **X** Net capacity:556 litres
- X Dimension(Size): 911mm\*706mm\*1780mm
- X Load Capacity: Unit/40 feet HQ continuer :48 pcs
- X The doors can be made in PCM/VCM/Glass/Stainless steel in different colors.