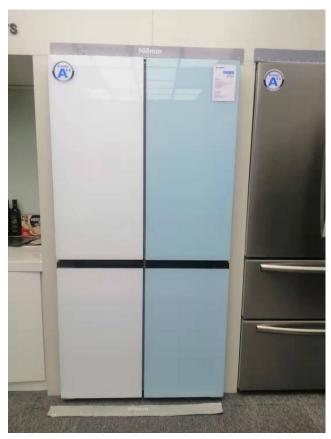

(Different colors option)

Cross door Refrigerator with water dispenser
Model number:BCD-446WD / BCD-450WD / BCD-505WD / BCD-585WD
The physical photos of the above three refrigerators are as follows, only the difference in net capacity(Liters).

# Cross door Refrigerator with water dispenser Model number:BCD-446WD / BCD-450WD / BCD-505WD / BCD-585WD The physical photos of the above three refrigerators are as follows, only the difference in net capacity(Liters).