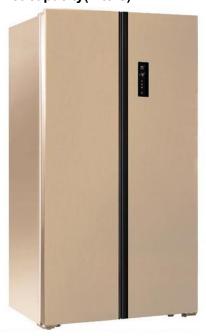

## Side by Side Refrigerator with Automatic Ice Maker Model number BCD-606WHI

## Side by Side Refrigerator with Automatic Ice Maker Model number BCD-606WHI

- Modeo number:BCD-606WHI With auto ice maker
- Net capacity 556 litres
- X Dimension(Size): 911mm\*706mm\*1780mm
- X Load Capacity: Unit/40 feet HQ continuer:48 pcs
- X The doors can be made in PCM/VCM/Glass/Stainless steel in different colors.

- Modeo number:BCD-606WHI
  With auto ice maker
- **X** Net capacity 556 litres
- X Dimension(Size): 911mm\*706mm\*1780mm
- X Load Capacity:
  Unit/40 feet H0 continuer :48 pcs
- \*\* The doors can be made in PCM/VCM/Glass/Stainless steel in different colors.

# Side by Side Refrigerator with Automatic Ice Maker Model number BCD-606WHI

- Modeo number:BCD-606WHI
  With auto ice maker
- **X** Net capacity:556 litres
- X Dimension(Size): 911mm\*706mm\*1780mm
- X Load Capacity: Unit/40 feet HQ continuer :48 pcs
- X The doors can be made in PCM/VCM/Glass/Stainless steel in different colors.