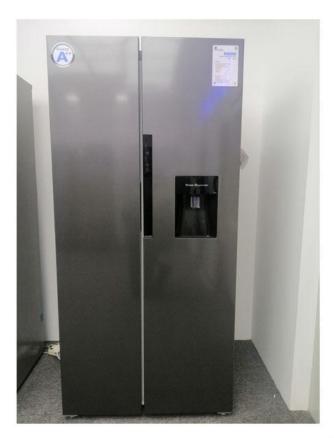

### Side by Side Refrigerator with Bar

Model number:BCD-518W with bar / BCD-606W with bar / BCD-646W with bar The physical photos of the above three refrigerators are as follows, only the difference in net capacity(Liters).