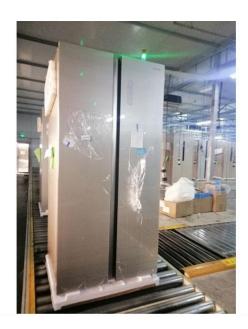

### Side by Side Refrigerator with Bar

Model number:BCD-518W with bar / BCD-606W with bar / BCD-646W with bar The physical photos of the above three refrigerators are as follows, only the difference in net capacity(Liters).