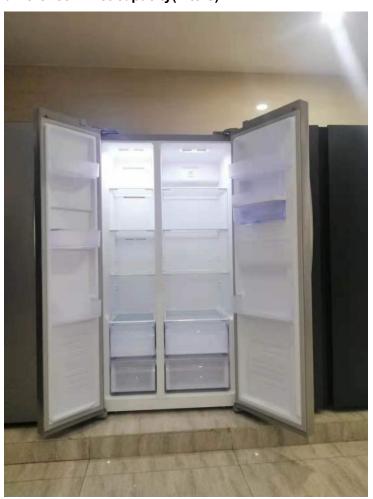

## Side by Side Refrigerator with Automatic Ice Maker Model number BCD-606WHI

## Side by Side Refrigerator with Automatic Ice Maker Model number BCD-606WHI

- Modeo number:BCD-606WHI With auto ice maker
- Net capacity 556 litres
- X Dimension(Size): 911mm\*706mm\*1780mm
- X Load Capacity: Unit/40 feet HQ continuer:48 pcs
- X The doors can be made in PCM/VCM/Glass/Stainless steel in different colors.

- Modeo number:BCD-606WHI
  With auto ice maker
- **X** Net capacity 556 litres
- X Dimension(Size): 911mm\*706mm\*1780mm
- X Load Capacity:
  Unit/40 feet H0 continuer :48 pcs
- \*\* The doors can be made in PCM/VCM/Glass/Stainless steel in different colors.

# Side by Side Refrigerator with Automatic Ice Maker Model number BCD-606WHI

- Modeo number:BCD-606WHI
  With auto ice maker
- **X** Net capacity:556 litres
- X Dimension(Size): 911mm\*706mm\*1780mm
- X Load Capacity: Unit/40 feet HQ continuer :48 pcs
- X The doors can be made in PCM/VCM/Glass/Stainless steel in different colors.