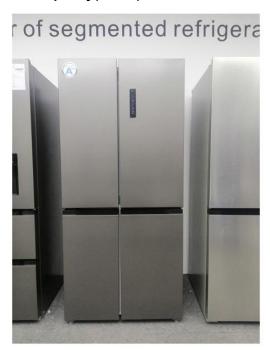

# Cross door Refrigerator with water dispenser Model number:BCD-446WD / BCD-450WD / BCD-505WD / BCD-585WD The physical photos of the above three refrigerators are as follows, only the difference in net capacity(Liters).

(Different colors option)

Cross door Refrigerator with water dispenser
Model number:BCD-446WD / BCD-450WD / BCD-505WD / BCD-585WD
The physical photos of the above three refrigerators are as follows, only the difference in net capacity(Liters).