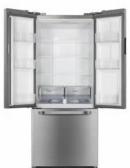

### French door Refrigerator

Model number: BCD-448W / BCD-523W / BCD-575W

The physical photos of the above three refrigerators are as follows, only the difference in net capacity(Liters).

### French door Refrigerator

Model number:BCD-448W / BCD-523W / BCD-575W

The physical photos of the above three refrigerators are as follows, only the difference in net capacity(Liters).