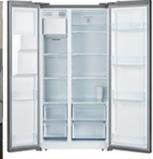

# Side by Side Refrigerator with Automatic Ice Maker Model number BCD-606WHI

- Modeo number:BCD-606WHI
  With auto ice maker
- **X** Net capacity:556 litres
- X Dimension(Size): 911mm\*706mm\*1780mm
- X Load Capacity: Unit/40 feet HQ continuer :48 pcs
- X The doors can be made in PCM/VCM/Glass/Stainless steel in different colors.