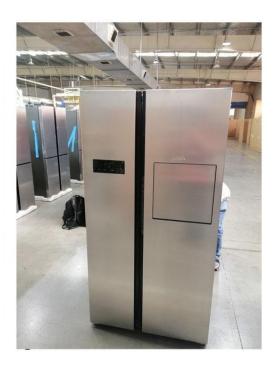

## Side by Side Refrigerator with Automatic Ice Maker Model number BCD-606WHI

## Side by Side Refrigerator with Automatic Ice Maker Model number BCD-606WHI

- Modeo number:BCD-606WHI With auto ice maker
- Net capacity 556 litres
- X Dimension(Size): 911mm\*706mm\*1780mm
- X Load Capacity: Unit/40 feet HQ continuer:48 pcs
- X The doors can be made in PCM/VCM/Glass/Stainless steel in different colors.

- Modeo number:BCD-606WHI
  With auto ice maker
- **X** Net capacity 556 litres
- X Dimension(Size): 911mm\*706mm\*1780mm
- X Load Capacity:
  Unit/40 feet H0 continuer :48 pcs
- \*\* The doors can be made in PCM/VCM/Glass/Stainless steel in different colors.