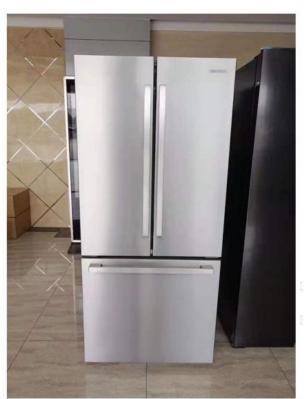

### French door Refrigerator

Model number: BCD-448W / BCD-523W / BCD-575W

The physical photos of the above three refrigerators are as follows, only the difference in net capacity(Liters).

### French door Refrigerator

Model number:BCD-448W / BCD-523W / BCD-575W

The physical photos of the above three refrigerators are as follows, only the difference in net capacity(Liters).