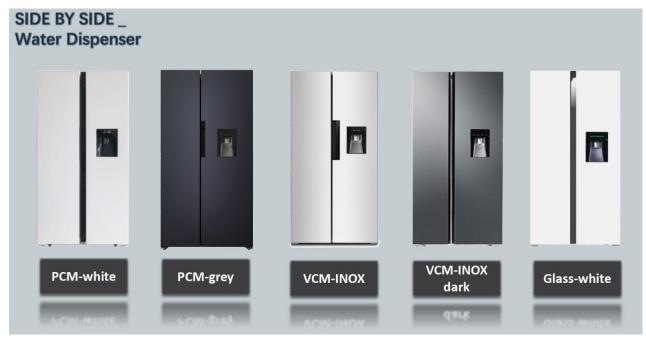

### Side by Side Refrigerator with Automatic Ice Maker and Bar Model number BCD-606WHIT

- \* Modeo number:BCD-606WHIT
  With auto ice maker and mini bar
- Net capacity:556 litres
   Dimension:911mm\*706mm\*1780mm
   Load Capacity(Unit/40 feet HQ contianer :48 pcs
- \*\* The doors can be made in PCM/VCM/ Glass/Stainless steel material in different colors.

- Modeo number:BCD-606WHI
  With auto ice maker and mini bar
- **X** Net capacity:**556 litres**
- X Dimension(Size): 911mm\*706mm\*1780mm
- X Load Capacity: Unit/40 feet HQ continuer :48 pcs
- X The doors can be made in PCM/VCM/Glass/Stainless steel in different colors.

## Side by Side Refrigerator with Automatic Ice Maker and Bar Model number BCD-606WHIT

(Different colors option)