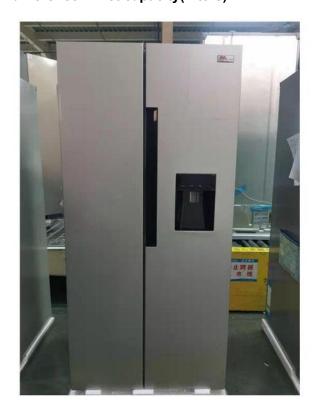

### Side by Side Refrigerator with Bar

Model number:BCD-518W with bar / BCD-606W with bar / BCD-646W with bar The physical photos of the above three refrigerators are as follows, only the difference in net capacity(Liters).